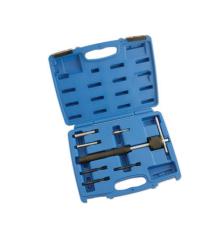

## Glow Plug Puller Kit 7pc

A dual purpose diesel glow plug puller kit complete with attachments to grip either external or internal sections of the broken glow plug allowing it to be withdrawn.

## **Additional Information**

- Pullers: T-bar slide hammer/puller, internal (expansion collet) puller.
- External grips: (7.7mm internal dia. (includes size 4 (6.0mm) contraction collet) and 6.8mm internal dia. (includes size 3 (5.0mm) contraction collet).
- · Contraction collets, sizes: 1 (2.7mm), 2 (3.6mm) and 3 (5.0mm).
- Manufactured from S45C steel and SUS303 for strength.