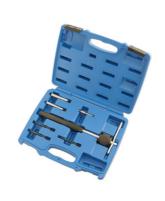

## Glow Plug Puller Kit 7pc

A dual purpose diesel glow plug puller kit complete with attachments to grip either external or internal sections of the broken glow plug allowing it to be withdrawn.

## **Additional Information**

- Pullers: T-bar slide hammer/puller, internal (expansion collet) puller.
- External grips: (7.7mm internal dia. (includes size 4 (6.0mm) contraction collet) and 6.8mm internal dia. (includes size 3 (5.0mm) contraction collet).
- · Contraction collets, sizes: 1 (2.7mm), 2 (3.6mm) and 3 (5.0mm).
- Manufactured from S45C steel and SUS303 for strength.