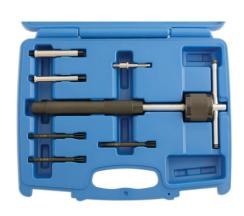

## Glow Plug Puller Kit 7pc

A dual purpose diesel glow plug puller kit complete with attachments to grip either external or internal sections of the broken glow plug allowing it to be withdrawn.

## **Additional Information**

- Pullers: T-bar slide hammer/puller, internal (expansion collet) puller.
- External grips: (7.7mm internal dia. (includes size 4 (6.0mm) contraction collet) and 6.8mm internal dia. (includes size 3 (5.0mm) contraction collet).
- · Contraction collets, sizes: 1 (2.7mm), 2 (3.6mm) and 3 (5.0mm).
- Manufactured from S45C steel and SUS303 for strength.