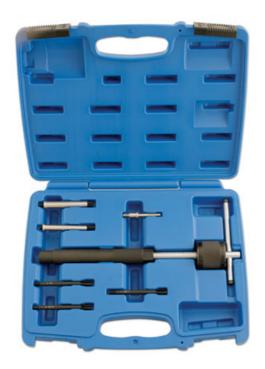

## Glow Plug Puller Kit 7pc

A dual purpose diesel glow plug puller kit complete with attachments to grip either external or internal sections of the broken glow plug allowing it to be withdrawn.

## **Additional Information**

- Pullers: T-bar slide hammer/puller, internal (expansion collet) puller.
- External grips: (7.7mm internal dia. (includes size 4 (6.0mm) contraction collet) and 6.8mm internal dia. (includes size 3 (5.0mm) contraction collet).
- · Contraction collets, sizes: 1 (2.7mm), 2 (3.6mm) and 3 (5.0mm).
- Manufactured from S45C steel and SUS303 for strength.